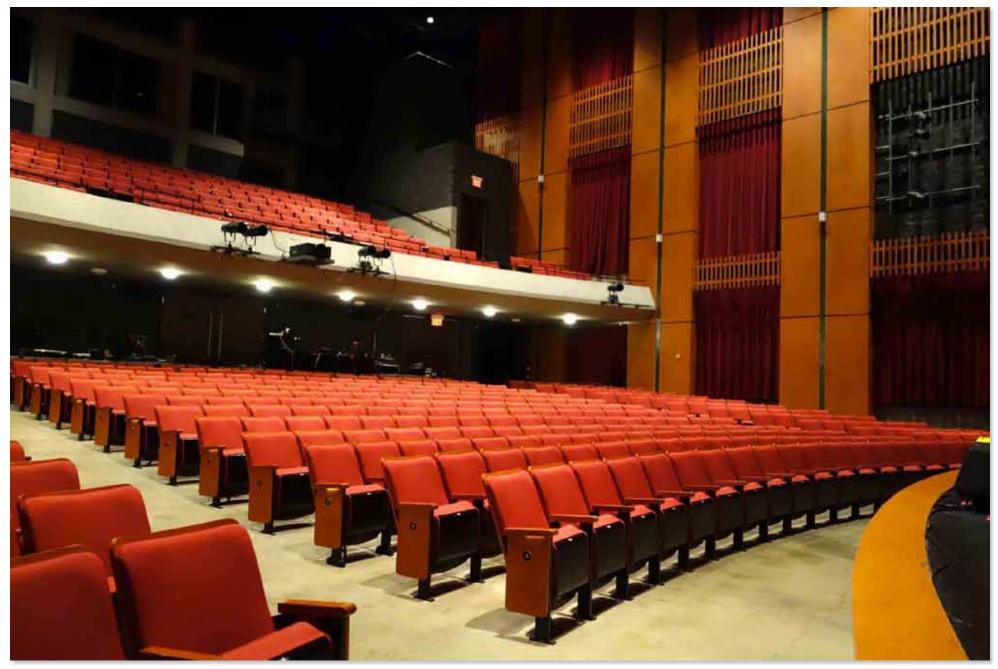

## A COMMUNITY OF CULTURE

The Chinese Cultural Centre of Greater Toronto is a non-profit, non-political organization. It was established in 1998 and is a part of a multi-purpose community complex in Scarborough. Built in 2006, the P.C. Ho Theatre is a state-of-the-art 626 seat proscenium theatre, equipped with the crew and technology to put on small to large scale shows.

## SEATING PLAN:

Total seat count: 626

### MAIN FLOOR SEATING

- seat capacity: 390
- rows A N

rows P - X

Capacity 座位數目 236 seats Balcony 樓座 Obstructed seats 视線受阻座位 2