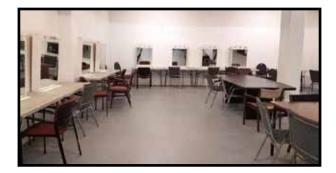

## GREENROOM

🕨 1100 sq. ft

A spacious area for lounging before a show; equipped with tables, chairs, and vanity mirrors.