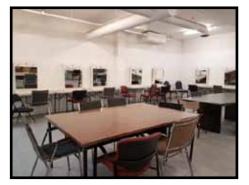

### VIP DRESSING ROOMS

) 550 sq. ft

Includes *two* spacious dressing rooms; each fitted with *three* separate make-up rooms and a bathroom for convenience.

### MAKE-UP ROOM