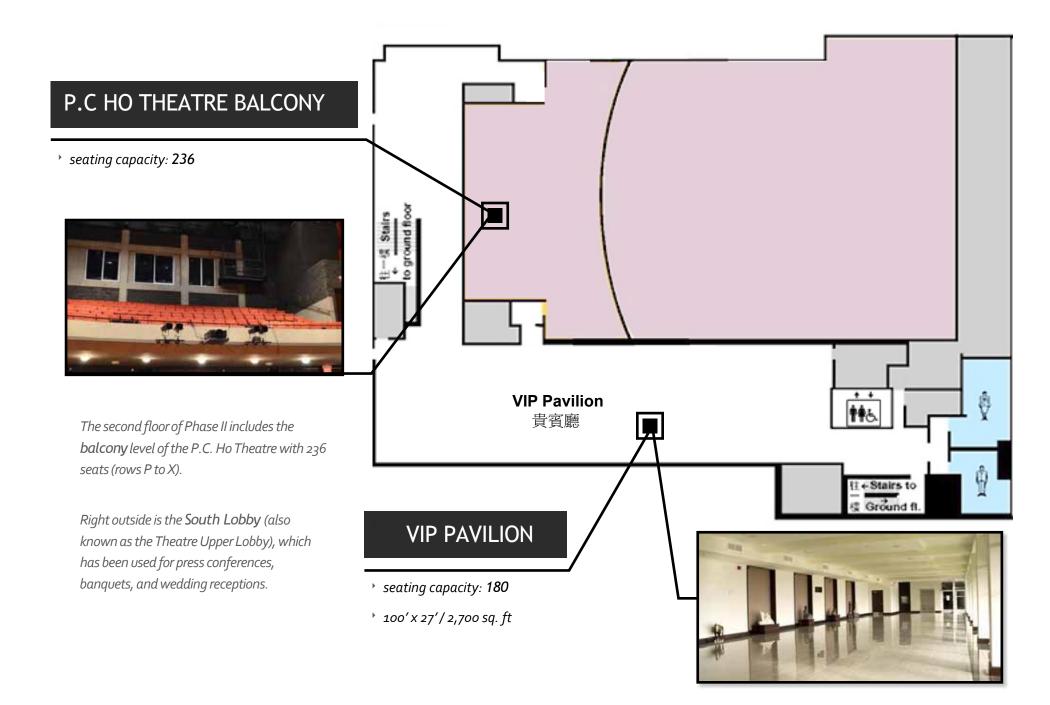

## FLOOR PLAN – SECOND FLOOR

### MAIN FLOOR SEATING

- seat capacity: 390
- rows A N

rows P - X

Capacity 座位數目 236 seats Balcony 樓座 Obstructed seats 视線受阻座位 2