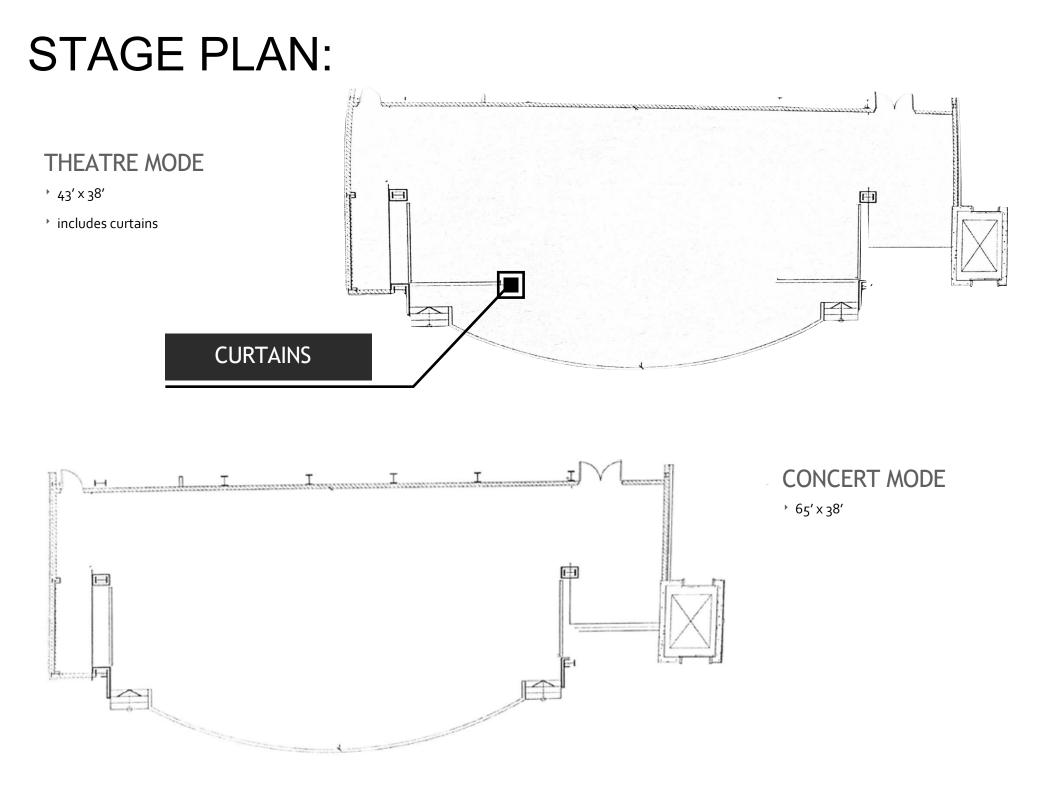

Our theatre has an active rental service that brings in a variety of unusual and exciting events all year round. The facility can accommodate a wide range of performing-arts events from concerts, dance recitals, and theatre performances, to educational seminars, teleconferences, and town-hall meetings. The theatre has also recently become a popular location source for the broadcasting industry.

Also available for rental in the Phase II of the building are the upper and lower lobbies, as well as the multipurpose hall.

何伯釗劇院建於 2006 年,設有 626 個座位,具備舉辦各類型的表演所需的工作人員及技術。

劇院可供公眾租用,每年均會舉辦各種多元化、新穎的活動。劇院可供舉辦廣泛類型的演出節 目,包括演唱會、舞蹈及活劇,甚至教育講座、電話會議及市政會議。近年,劇院亦成為受傳媒 歡迎的拍攝地點。

除劇院外,第二期大樓內的上下層大堂及多功能大會堂亦可租用。





## FLOOR PLAN – FIRST FLOOR



## JOHNNY K.H. FONG - MPH



## FLOOR PLAN – SECOND FLOOR







## SEATING PLAN:

Total seat count: 626

### MAIN FLOOR SEATING

- seat capacity: 390
- rows A N



rows P - X



Capacity 座位數目 236 seats Balcony 樓座 Obstructed seats 视線受阻座位 2



## THEATRE FEATURES:

## TECHNICAL EXPERTISE:

Our technical experts will ensure that the show runs smoothly.

- audio
- lighting
- rigging
- stage support

Minimum of 3 technicians required.

### VIP DRESSING ROOMS

) 550 sq. ft

Includes *two* spacious dressing rooms; each fitted with *three* separate make-up rooms and a bathroom for convenience.



### MAKE-UP ROOM

## **USHERS:**

Our ushers maintain order in the theatre before and after the show to make the experience as pleasant as possible for all of those involved.

Their duties include:

- collecting tickets
- helping to prevent audience misconduct
- imp