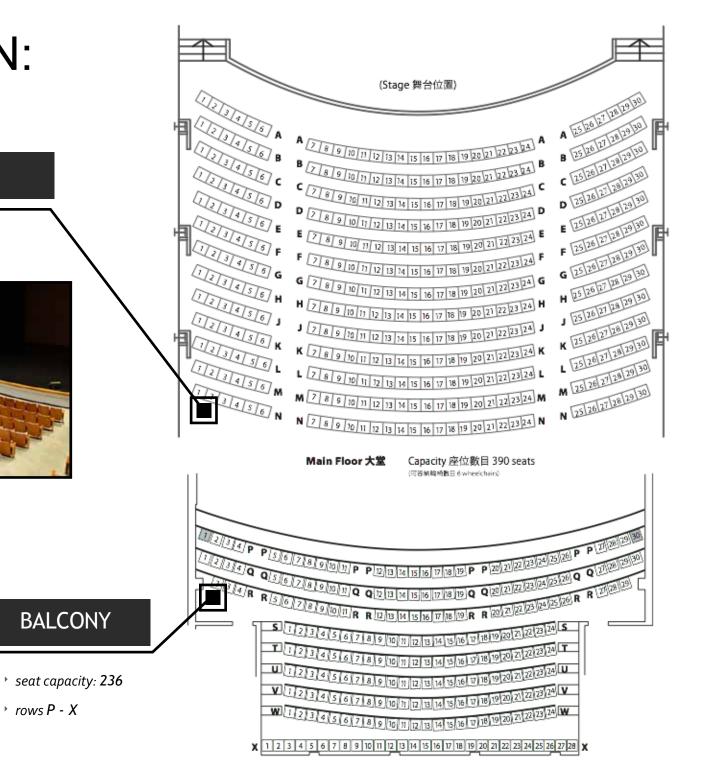

## SEATING PLAN:

Total seat count: 626

### MAIN FLOOR SEATING

- seat capacity: 390
- rows A N

rows P - X

Capacity 座位數目 236 seats Balcony 樓座 Obstructed seats 视線受阻座位 2