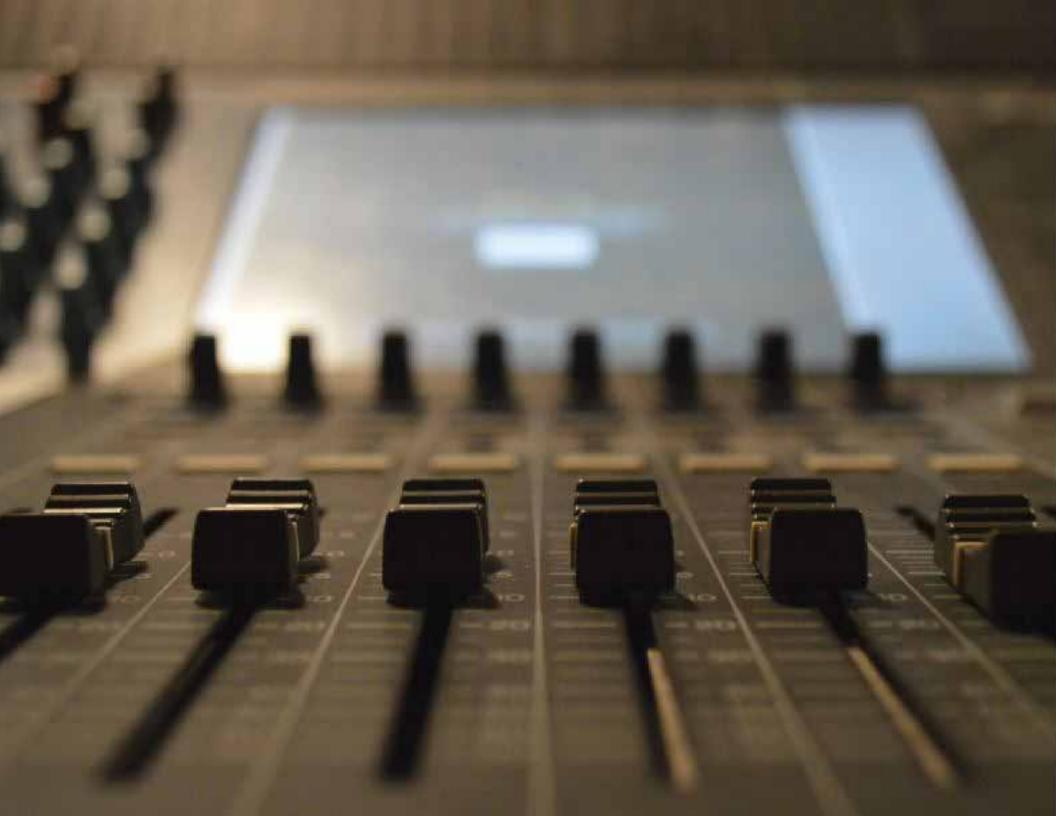

### AUDIO:

| Speak | ers   |
|-------|-------|
|       | Main: |

Auxiliary: Foldback:

#### Amplifiers

Main:

Auxiliary:

#### Mixers

Microphone Mixing: Digital Processors:

#### Playback & Recording

CD Player: Laptop Playback:

#### Microphones

Stage: Podium: Wireless:

Intercom System:

6 - Eastern Acoustic Works model KF695z (3-way)

3 - Eastern Acoustic Works model EAW AB600z (Subwoofer)

2 - Eastern Acoustic Works model JFX100 (2-way)

2 - Eastern Acoustic Works model SM129z (2-way)

6 - Crown model CTs 1200

3 - Crown model CTs 2000

2 - Crown model CTs 1200

1 - Yamaha Model M7CL-48 digital console 4 - BSS model BLU-80 Soundweb London

2 - BSS model BLU-32 Soundweb London

1 - Tascam Model MD-CD-1 1 - Exton DA6A Audio Distribution

2 - AKG model D880 supercardioid dynamic 1 - Countryman model M4HP5VS18EB hypercardioid

2 - AKG model WMS40

6 - Clear - Com Intercom Systems