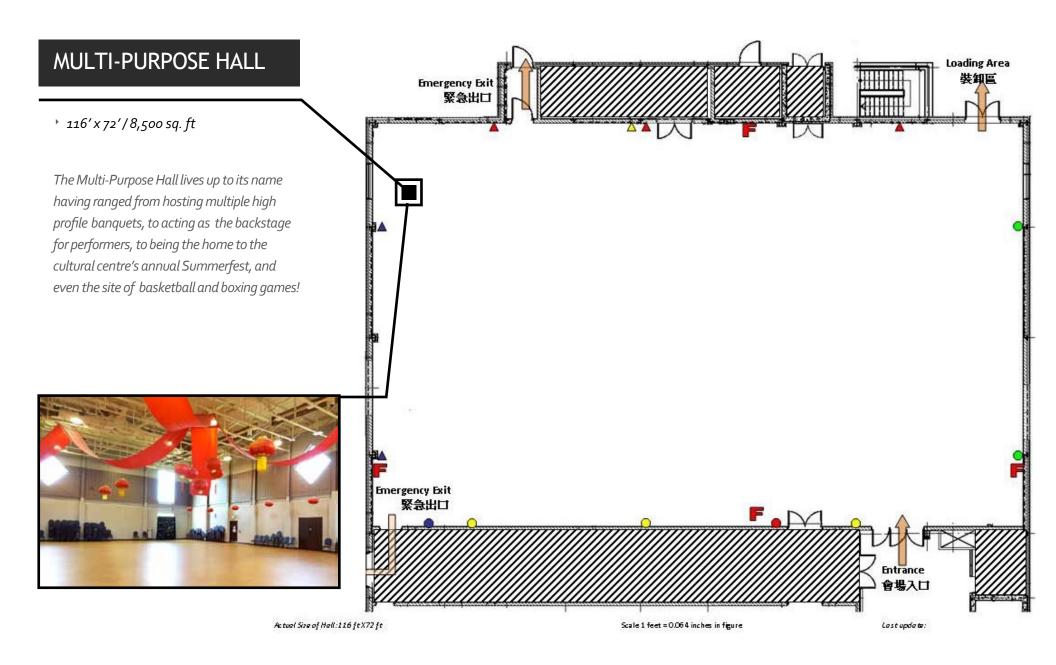

Also available for rental in the Phase II of the building are the upper and lower lobbies, as well as the multipurpose hall.

何伯釗劇院建於 2006 年,設有 626 個座位,具備舉辦各類型的表演所需的工作人員及技術。

劇院可供公眾租用,每年均會舉辦各種多元化、新穎的活動。劇院可供舉辦廣泛類型的演出節 目,包括演唱會、舞蹈及活劇,甚至教育講座、電話會議及市政會議。近年,劇院亦成為受傳媒 歡迎的拍攝地點。

除劇院外,第二期大樓內的上下層大堂及多功能大會堂亦可租用。

## JOHNNY K.H. FONG - MPH